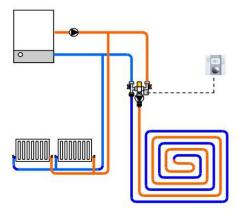

## Introduction

Inta's small area underfloor pump mixer kits are specifically designed for instances where an underfloor loop is an addition to an existing conventional system. Our pump mixer kits are suitable for floor areas up to  $30 \, m^2$  and have an adjustable temperature range of  $30 \, -60 \, m^2$  convenience of a variety of floor coverings.