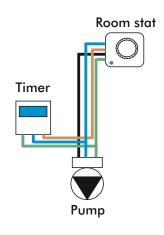

0m<sup>2</sup>)

## Introduction

Inta's small area underfloor pump mixer kits are specifically designed for instances where an underfloor loop is an addition to an existing conventional system. Our pump mixer kits are suitable for floor areas up to  $30 \, m^2$  and have an adjustable temperature range of  $30 \, -60 \, m^2$  convenience of a variety of floor coverings.



- Blends flow and return to keep a constant floor temperature
- Suitable for floor areas up to 30m²
- 15mm inlet connections from the central heating circuit
- ½" BSP female connections to the underfloor circuit
- ▼ Temperature range 30 60°C
- Factory set at 43°C
- Robust design
- Adjustable left or right hand installation
- EUP compliant
- Integral full bore isolation valves on primary supplies





## Typical Wiring





Web: www.londonunderfloorheatingsuppliers.com