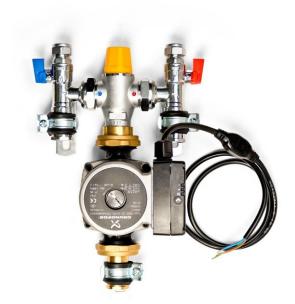

## Small Area Underfloor Heating Pump Mixer Set (Up To 30m<sup>2</sup>)

## Introduction

Inta's small area underfloor pump mixer kits are specifically designed for instances where an underfloor loop is an addition to an existing conventional system. Our pump mixer kits are suitable for floor areas up to  $30 \, m^2$  and have an adjustable temperature range of  $30 \, -60 \, m^2$  convenience of a variety of floor coverings.

- Blends flow and return to keep a constant floor temperature
- Suitable for floor areas up to 30m²
- 15mm inlet connections from the central heating circuit
- ½" BSP female connections to the underfloor circuit
- ▼ Temperature range 30 60°C
- Factory set at 43°C
- Robust design
- Adjustable left or right hand installation
- EUP compliant
- Integral full bore isolation valves on primary supplies